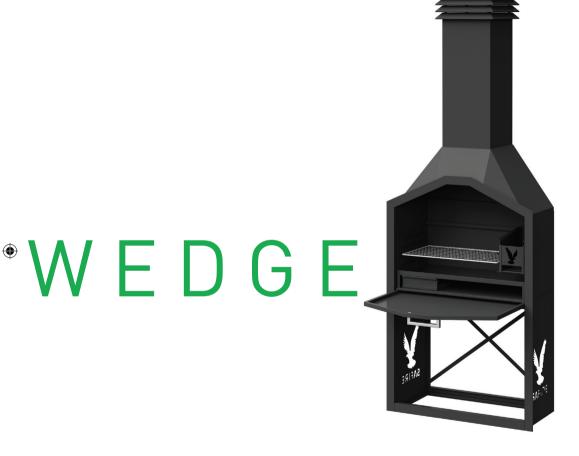

Designed in Cape Town, South Africa.

RS184C.

THE WEDGETAIL.

## ACCESSORIES TO MATCH.

Our outdoor barbecue cooker, draws its inspiration from the Wedge-tail Eagle, tough and durable, built for the Australian climate, made from stainless steel and coated in an additional black weatherproof coating in honour of its name sake. With all the very latest in cooking attachments to make your outdoor barbecue come alive with recipes you've always wanted to master. With stainless grill, skewer, pan and pizza oven attachments as standard, and an optional rotisserie attachment, you will be the envy of your family and friends and the King and Queen of your outdoor domain!