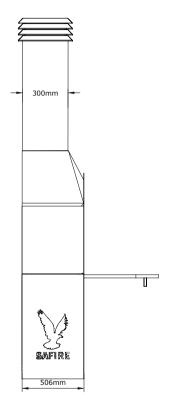

Designed in Cape Town, South Africa.

RS184C.

THE WEDGETAIL.

© This drawing is copyright and remains the property of SAFire South Africa. It may not be retained, copied or used without written consent.

THE WEDGETAIL.