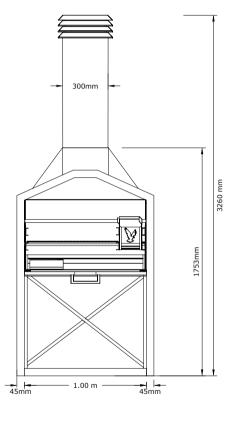

Designed in Cape Town, South Africa.

RS184C.

THE WEDGETAIL.

© This drawing is copyright and remains the property of SAFire South Africa. It may not be retained, copied or used without written consent.

THE WEDGETAIL.