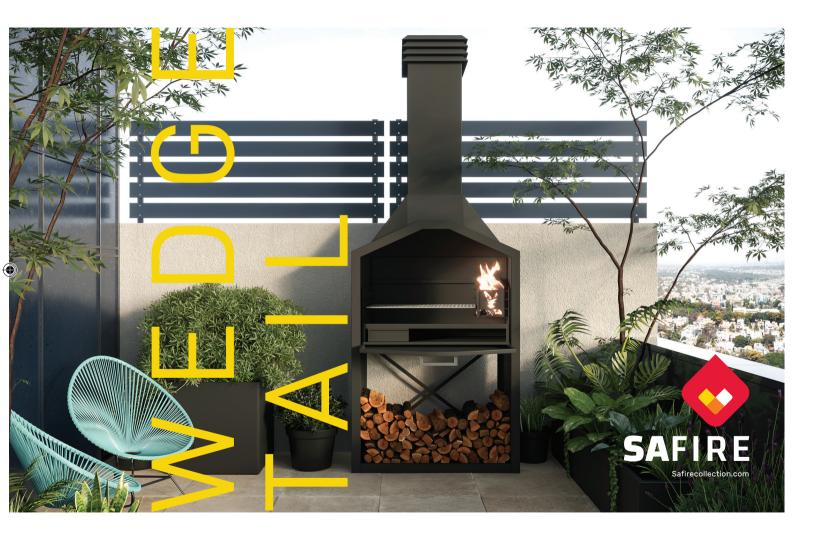

Designed in Cape Town, South Africa.

RS184C.

THE WEDGETAIL.

## ACCESSORIES TO MATCH.

Our outdoor barbecue cooker, draws its inspiration from the Wedge-tail Eagle, tough and durable, built for the Australian climate, made from stainless steel and coated in an additional black weatherproof coating in honour of its name sake. With all the very latest in cooking attachments to make your outdoor barbecue come alive with recipes you've always wanted to master. With stainless grill, skewer, pan and pizza oven attachments as standard, and an optional rotisserie attachment, you will be the envy of your family and friends and the King and Queen of your outdoor domain!