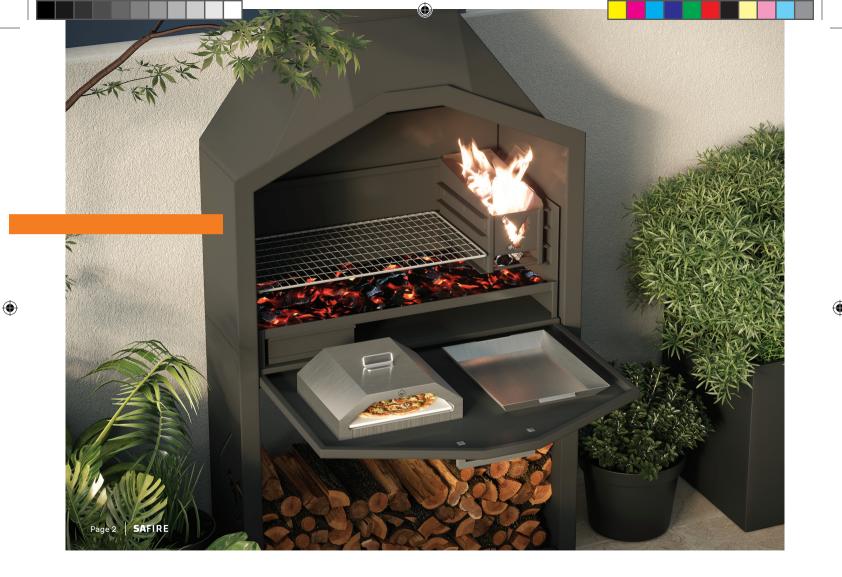

## ACCESSORIES TO MATCH.

Our outdoor barbecue cooker, draws its inspiration from the Wedge-tail Eagle, tough and durable, built for the Australian climate, made from stainless steel and coated in an additional black weatherproof coating in honour of its name sake. With all the very latest in cooking attachments to make your outdoor barbecue come alive with recipes you've always wanted to master. With stainless grill, skewer, pan and pizza oven attachments as standard, and an optional rotisserie attachment, you will be the envy of your family and friends and the King and Queen of your outdoor domain!